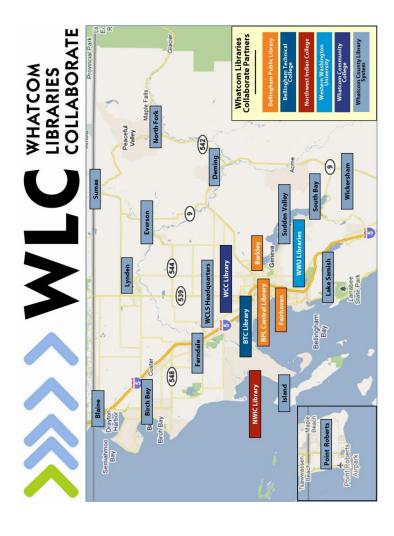

## Take the Passport Challenge... **Visit all WLC libraries!**

- □ Barkley Branch
- □ Bellingham **Public Library**
- □ Bellingham **Technical College**
- □ Blaine
- □ Bookmobile
- □ Deming
- □ Everson
- ☐ Fairhaven Branch
- ☐ Ferndale

- □ Island
- □ Lynden
- □ North Fork
- □ Northwest
- **Indian College**
- □ Point Roberts
- □ Sumas
- □ Whatcom
  - **Community College**
- ☐ Western
  - **Washington University**

WLC Partners:

## **ABOUT ONE CARD**

The WLC One Card program allows everyone who lives, works or attends school in **Whatcom County to check** out materials from any public or academic library in Whatcom County.